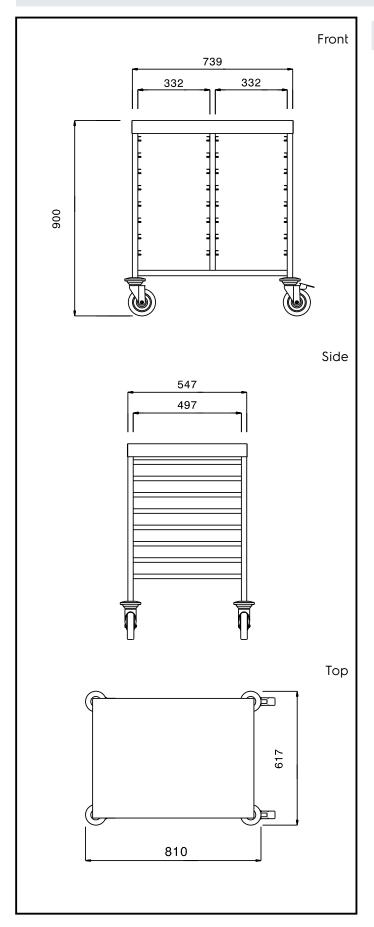

## **Key Information:**

External dimensions, Width:

361255 (CTR161T) 617 mm

External dimensions, Depth: 810 mm

External dimensions, Height: 900 mm

Wheel material: Zinc plated
Wheel diameter: Ø 125

Net weight: 26 kg